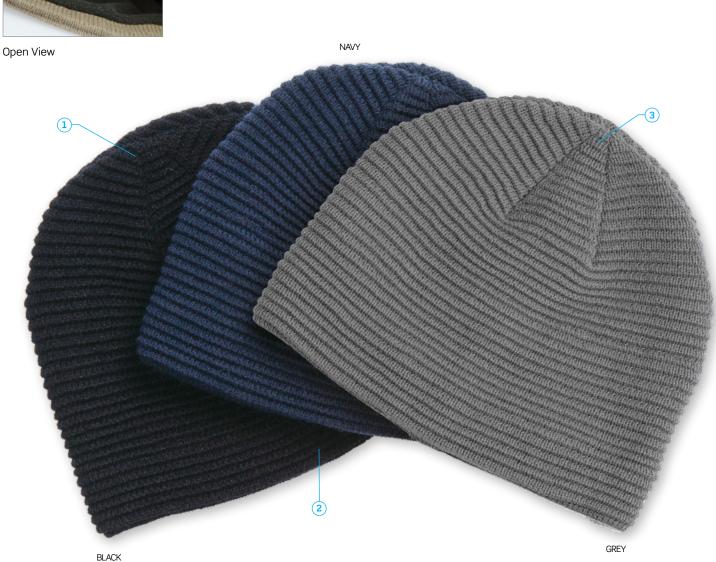

# 4368 Ruga Knit Beanie

Warm and stylish, the Ruga Knit beanie makes a statement all of its own. Beanies for women and beanies for men can be found here at Legend Life.

- 1: 100% acrylic ribbed knit
- 2: Inner fleece lining around brow band
- **3:** One size fits most

#### DESCRIPTION

- 100% acrylic ribbed knit
- Inner fleece lining around brow band
- One size fits most

COLOURWAYS

Black, Grey, Navy

PACKAGING

25 pieces packed into one poly bag per carton inner.